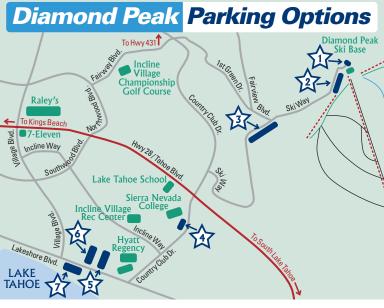

Diamond Peak Ski Resort offers a number of off-site parking options during busy days and convenient shuttle bus service to and from the resort from our off-site parking lots. Please only park in the lot indicated by our parking staff to ensure shuttle busses are currently servicing the lot you park in.

- Diamond Peak Upper Parking Lot (1210 Ski Way, Incline Village)
- 2 Diamond Peak Lower Parking Lot (1210 Ski Way, Incline Village)
- 3 Big Water Parking Lot (341 Ski Way, Incline Village)
- 4 Sierra Nevada College (291 Country Club Dr., Incline Village)
- **5 Aspen Grove** (960 Lakeshore Blvd., Incline Village)
- 6 Overflow Lot (958 Lakeshore Blvd., Incline Village)
- 7 Incline Beach (967 Lakeshore Blvd., Incline Village)